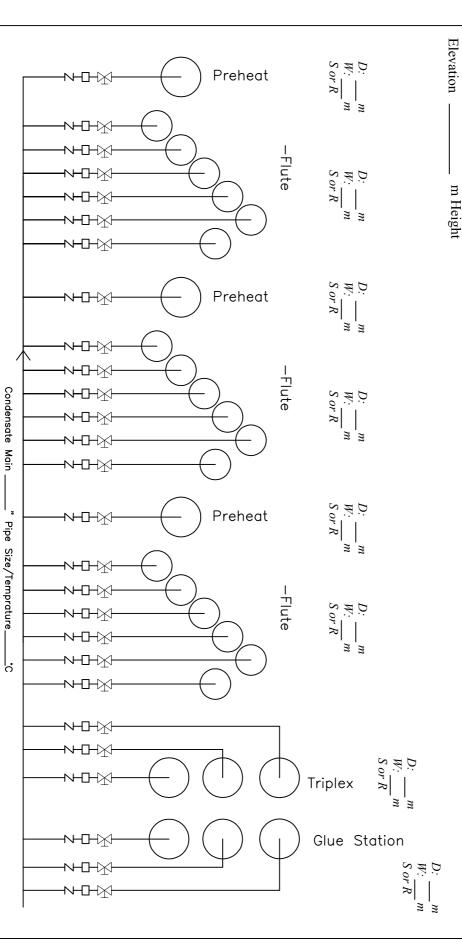

## SteamPro Conservation Sdn Bhd, Corrugated Survey Form

| Condensate Main " Pipe Size/Temprature*C | Steam Main " Pipe Size/Temprature °C | Company Name :                             |
|------------------------------------------|--------------------------------------|--------------------------------------------|
|                                          | Corrugator Machine Speed:            |                                            |
|                                          | meter/minute                         | Date : ——————————————————————————————————— |